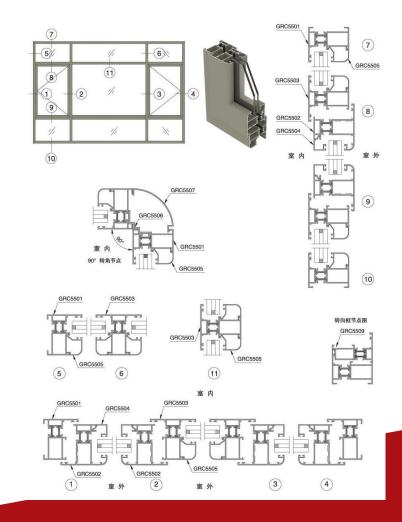

# Aluminium profiles for Thermal break Casement windows

GRC 55 series

Thermal break Casement windows assembly drawing

1 GRC 55 Series assembly drawing

Other Models:GR50B, GRN55,GNK55 GN55,Customised