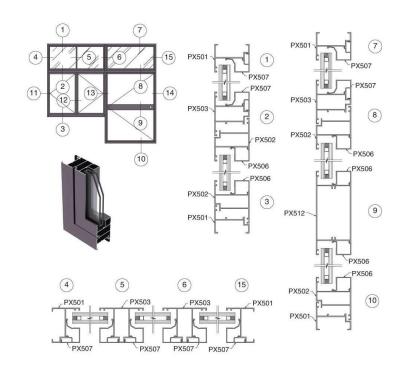

### Aluminium profiles for Casement windows

PX 50 series casement window assembly drawing

1 PX 50 Series assembly drawing

Other Models:PH55, PC50,PC503 LD50,WH50,Customised