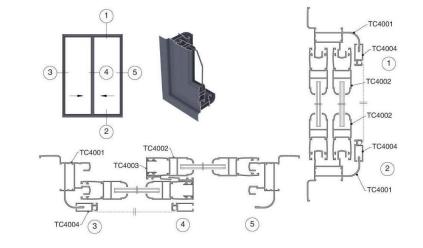

## Aluminium profiles for Sliding windows

TC40, TC50 series sliding window assembly drawing

1 TC40/TC50 Series assembly drawing

Other Models:TM50,TC100,TX80, TH86,TC90,Customised

#### TC50系列推拉窗装配图

Structure diagram of Series TC50 Sliding Window