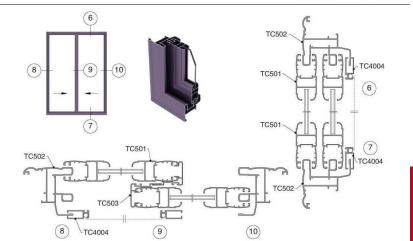

## Aluminium profiles for Sliding windows

TC40, TC50 series sliding window assembly drawing

1 TC40/TC50 Series assembly drawing

Other Models:TM50,TC100,TX80, TH86,TC90,Customised