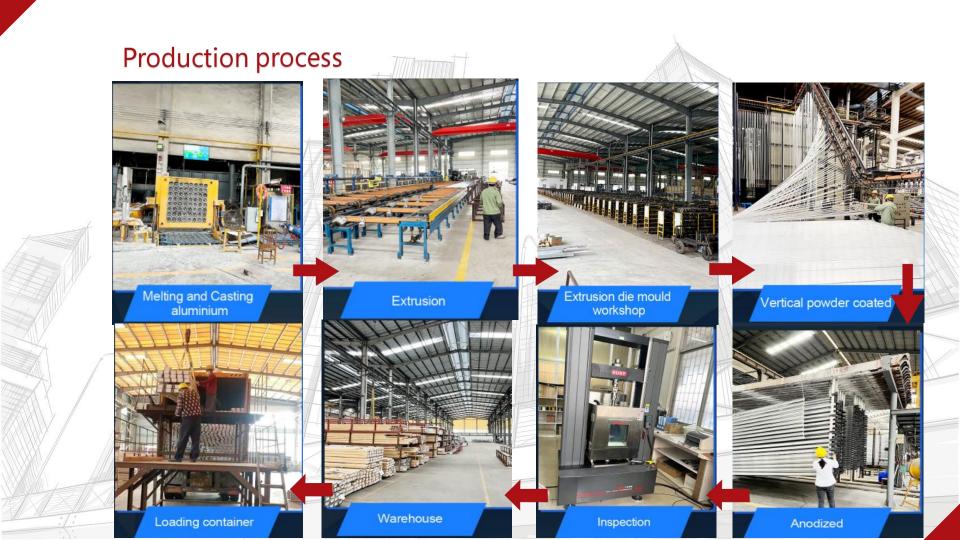

### **Production workshop**

Melting and Casting Workshop

**Aging Furnace** 

**Powder Coating Workshop** 

Simulated Wood Grain Production Line