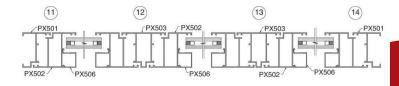

### Aluminium profiles for Casement windows

PX 50 series casement window assembly drawing

1 PX 50 Series assembly drawing

Other Models:PH55, PC50,PC503 LD50,WH50,Customised