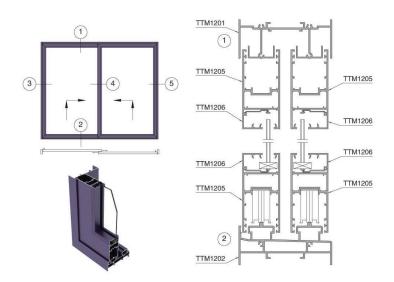

## Aluminium profiles for Sliding doors

TTM 120 series
Sliding door assembly drawing

1 TTM 120 Series assembly drawing

Other Models:TM72, TC72,TX80 M88K,TMH90,Customised