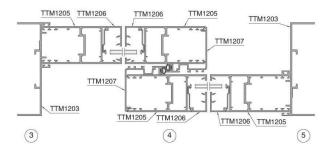

## Aluminium profiles for Sliding doors

TTM 120 series
Sliding door assembly drawing

1 TTM 120 Series assembly drawing

Other Models:TM72, TC72,TX80 M88K,TMH90,Customised